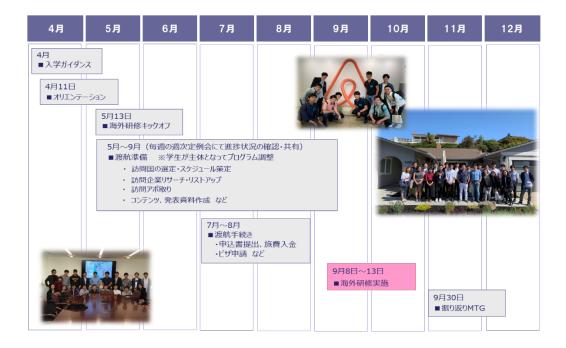

#### 1. TMI 2022 Study tour

TMI Overseas Study Trip is a special lecture with credits for TMI students sponsored by Transcosmos. It aims to obtain management skills and acquire industry knowledge or perspective through arranging the tour and discussing with industry leading persons in the world.

Students of TMI 2021Autumn can join either TMI Study Trip 2021 or 2022.

- a. 10-12 times preparation meeting for arrangement of study trip visit Every other week Thu 13:00-14:30
  - Sep30, Oct14, 28, Nov11,25, Dec 9, 23, Jan 6, 20, Feb3, 17
- b. Onsite or Online visit tour in the beginning of March 2022 (oversea tour or domestic hotel site)
- c. Final report and attendance are taken into account for the grade.
- d. Tour fare will be subsidized by TMI department (Fixed budget in total)